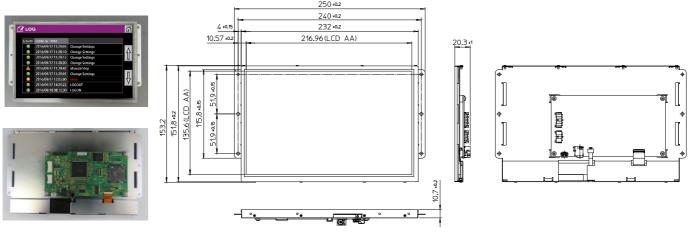

## **■** Specifications

| Item \ Series                               |                                        | LC101LA1RC                                    |
|---------------------------------------------|----------------------------------------|-----------------------------------------------|
| LCD panel                                   | Display size class [inch]              | 10.1 (IPS type)                               |
|                                             | Pixels [dot]                           | 1280 × 800 (WXGA)                             |
|                                             | Active area [W×H mm]                   | 216.96 × 135.60                               |
|                                             | Luminance [c/m <sup>2</sup> ]          | 250                                           |
|                                             | Viewing angles [deg]                   | Bottom = 85, Top = 85, Left = 85, Right = 85  |
|                                             | Backlight type                         | LED                                           |
|                                             | LED lifetime [h] ※1                    | min. 20,000                                   |
| Interface                                   |                                        | USB 2.0 Full Speed & RS232C (115.2 kbps max.) |
| Touch panel                                 | Туре                                   | resistive                                     |
|                                             | Active area [W×H mm]                   | 228.66 × 148.40                               |
|                                             | Surface durability [touches]           | 1,000,000                                     |
|                                             | Surface hardness                       | 3H                                            |
| Character                                   |                                        | Japanese                                      |
| Font code                                   |                                        | FA UD Gothic-R                                |
| Internal memory for screen images           | Full screen JPEGs Partial screen JPEGs | 50 MB ※ 2                                     |
| Supply voltage [V]                          |                                        | 12.0                                          |
| Power consumption [W]                       |                                        | 6.0                                           |
| Operating temperature [°C]                  |                                        | -10 ∼ +50                                     |
| Storage temperature [℃]                     |                                        | -20 ∼ +60                                     |
| Operating temperature [%RH] no condensation |                                        | 20 ~ 90                                       |
| Storage temperature [%RH] no condensation   |                                        | 5 ~ 90                                        |
| Outer dimension [W×H×T mm]                  |                                        | 250 × 153.2 × 20.3                            |
| Weight [g]                                  |                                        | approx. 600                                   |
|                                             |                                        |                                               |

## ■ Appearance, outer dimensions

LC101LA1RC (with touch panel)

<Contact>

Futaba Corporation Tokyo Sales Officeoak kandakajicho Bldg. 8F, 3-4 Kandakaji-cho Chiyoda-ku, Tokyo, 101-0045, Japan

TEL: 81-43-296-5112 FAX: 81-43-296-5122